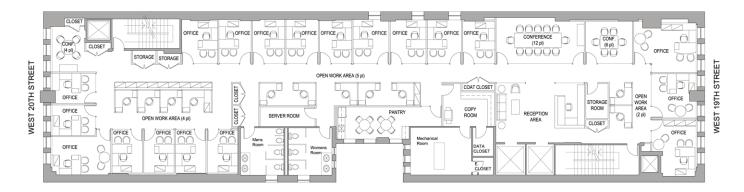

| LEGEND         |    |
|----------------|----|
| PRIVATE OFFICE | 7  |
| WORKSTATION    | 65 |
| RECEPTIONIST   | 1  |
| TOTAL          | 73 |

| CONFERENCE ROOM | 3 |
|-----------------|---|
| PANTRY          | 1 |
| COPY ROOM       | 1 |
| SERVER ROOM     | 1 |
| STORAGE ROOM    | 1 |