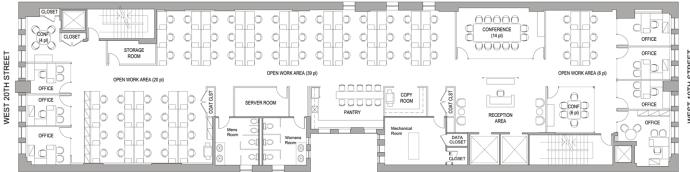

| LEGEND         |    |
|----------------|----|
| PRIVATE OFFICE | 7  |
| WORKSTATION    | 68 |
| RECEPTIONIST   | 1  |
| TOTAL          | 76 |

| CONFERENCE ROOM | 3 |
|-----------------|---|
| PANTRY          | 1 |
| COPY ROOM       | 1 |
| SERVER ROOM     | 1 |
| STORAGE ROOM    | 1 |