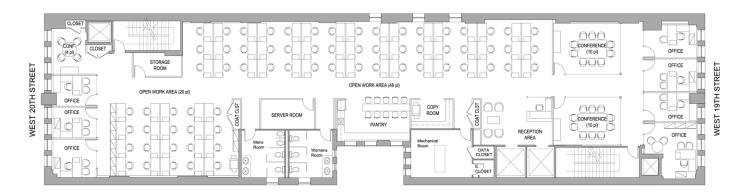

| LEGEND         |    |
|----------------|----|
| PRIVATE OFFICE | 7  |
| WORKSTATION    | 65 |
| RECEPTIONIST   | 1  |
| TOTAL          | 73 |

| CONFERENCE ROOM | 3 |
|-----------------|---|
| PANTRY          | 1 |
| COPY ROOM       | 1 |
| SERVER ROOM     | 1 |
| STORAGE ROOM    | 1 |

| LEGEND         |    |
|----------------|----|
| PRIVATE OFFICE | 7  |
| WORKSTATION    | 68 |
| RECEPTIONIST   | 1  |
| TOTAL          | 76 |

| CONFERENCE ROOM | 3 |
|-----------------|---|
| PANTRY          | 1 |
| COPY ROOM       | 1 |
| SERVER ROOM     | 1 |
| STORAGE ROOM    | 1 |