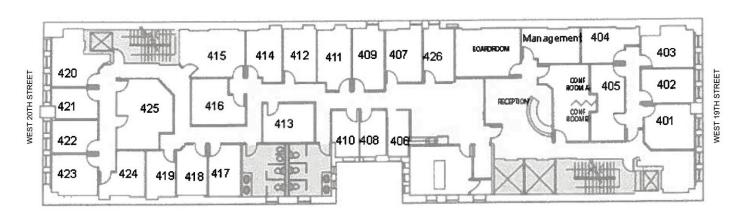

## **CURRENT BUILD OUT**

| LEGEND         |    |
|----------------|----|
| PRIVATE OFFICE | 19 |
| WORKSTATION    | 11 |
| RECEPTIONIST   | 1  |
| TOTAL          | 31 |

| CONFERENCE ROOM | 3   |
|-----------------|-----|
| PANTRY          | 1   |
| COPY ROOM       | 1   |
| SERVER ROOM     | 1   |
| STORAGE ROOM    | - 1 |